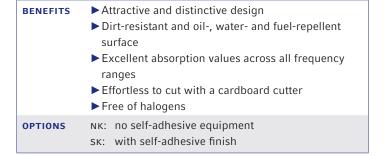

## **CELLO® 521**

Noise-absorbing, three-dimensionally structured PUR foam, with an air-permeable sealed surface (special Cello® process).

Thanks to the rippled surface embossing, the material achieves excellent sound attenuation effectivity across all frequency bands.