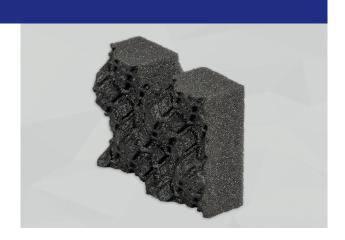

## **CELLO® 521**

Noise-absorbing, three-dimensionally structured PUR foam, with an air-permeable sealed surface (special Cello® process).

Thanks to the rippled surface embossing, the material achieves excellent sound attenuation effectivity across all frequency bands.