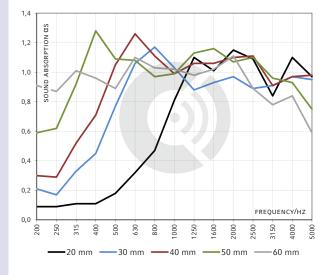

## **REVERBERATION ROOM / DIN EN ISO 354**

<sup>\*</sup>Untrimmed: Effective dimensions guaranteed as ordered, may be exceeded by some layers (foam, film, non-woven etc.).